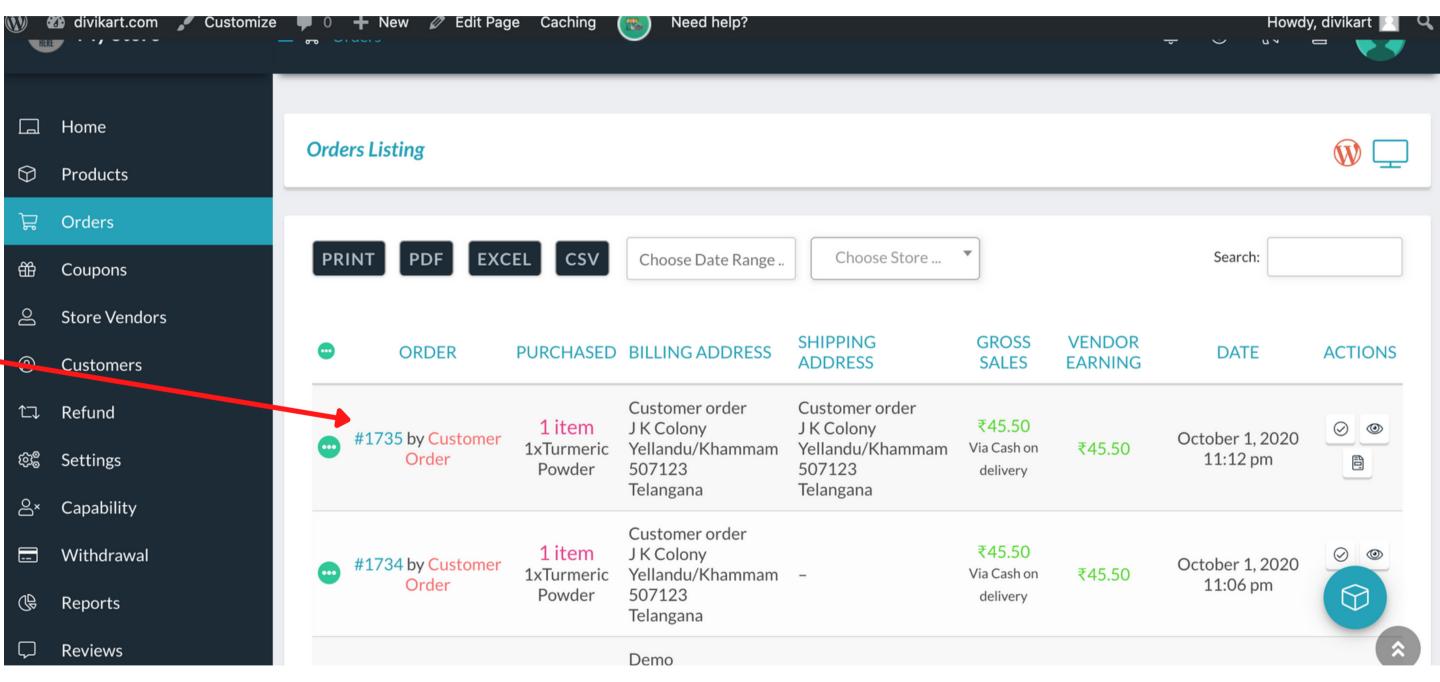

### **Click "Orders" to see orders placed by your customer**

### Displays list of orders