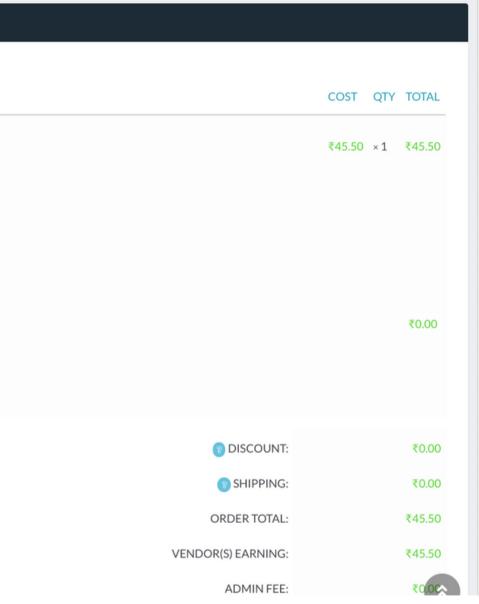

### **Ordered Items**

| Order Item | ns                                                                                                                                                                              |
|------------|---------------------------------------------------------------------------------------------------------------------------------------------------------------------------------|
|            | ITEM                                                                                                                                                                            |
|            | Turmeric Powder<br>Store: Ballepally Khammam Pilot Store One                                                                                                                    |
| Shipp      | ping Item(s)                                                                                                                                                                    |
|            | Free Shipping<br>Items: Turmeric Powder × 1<br>Store: Ballepally Khammam Pilot Store One<br>Package Qty: 1<br>Shipping Method: Free Shipping<br>Processing Time: 1 business day |
|            |                                                                                                                                                                                 |