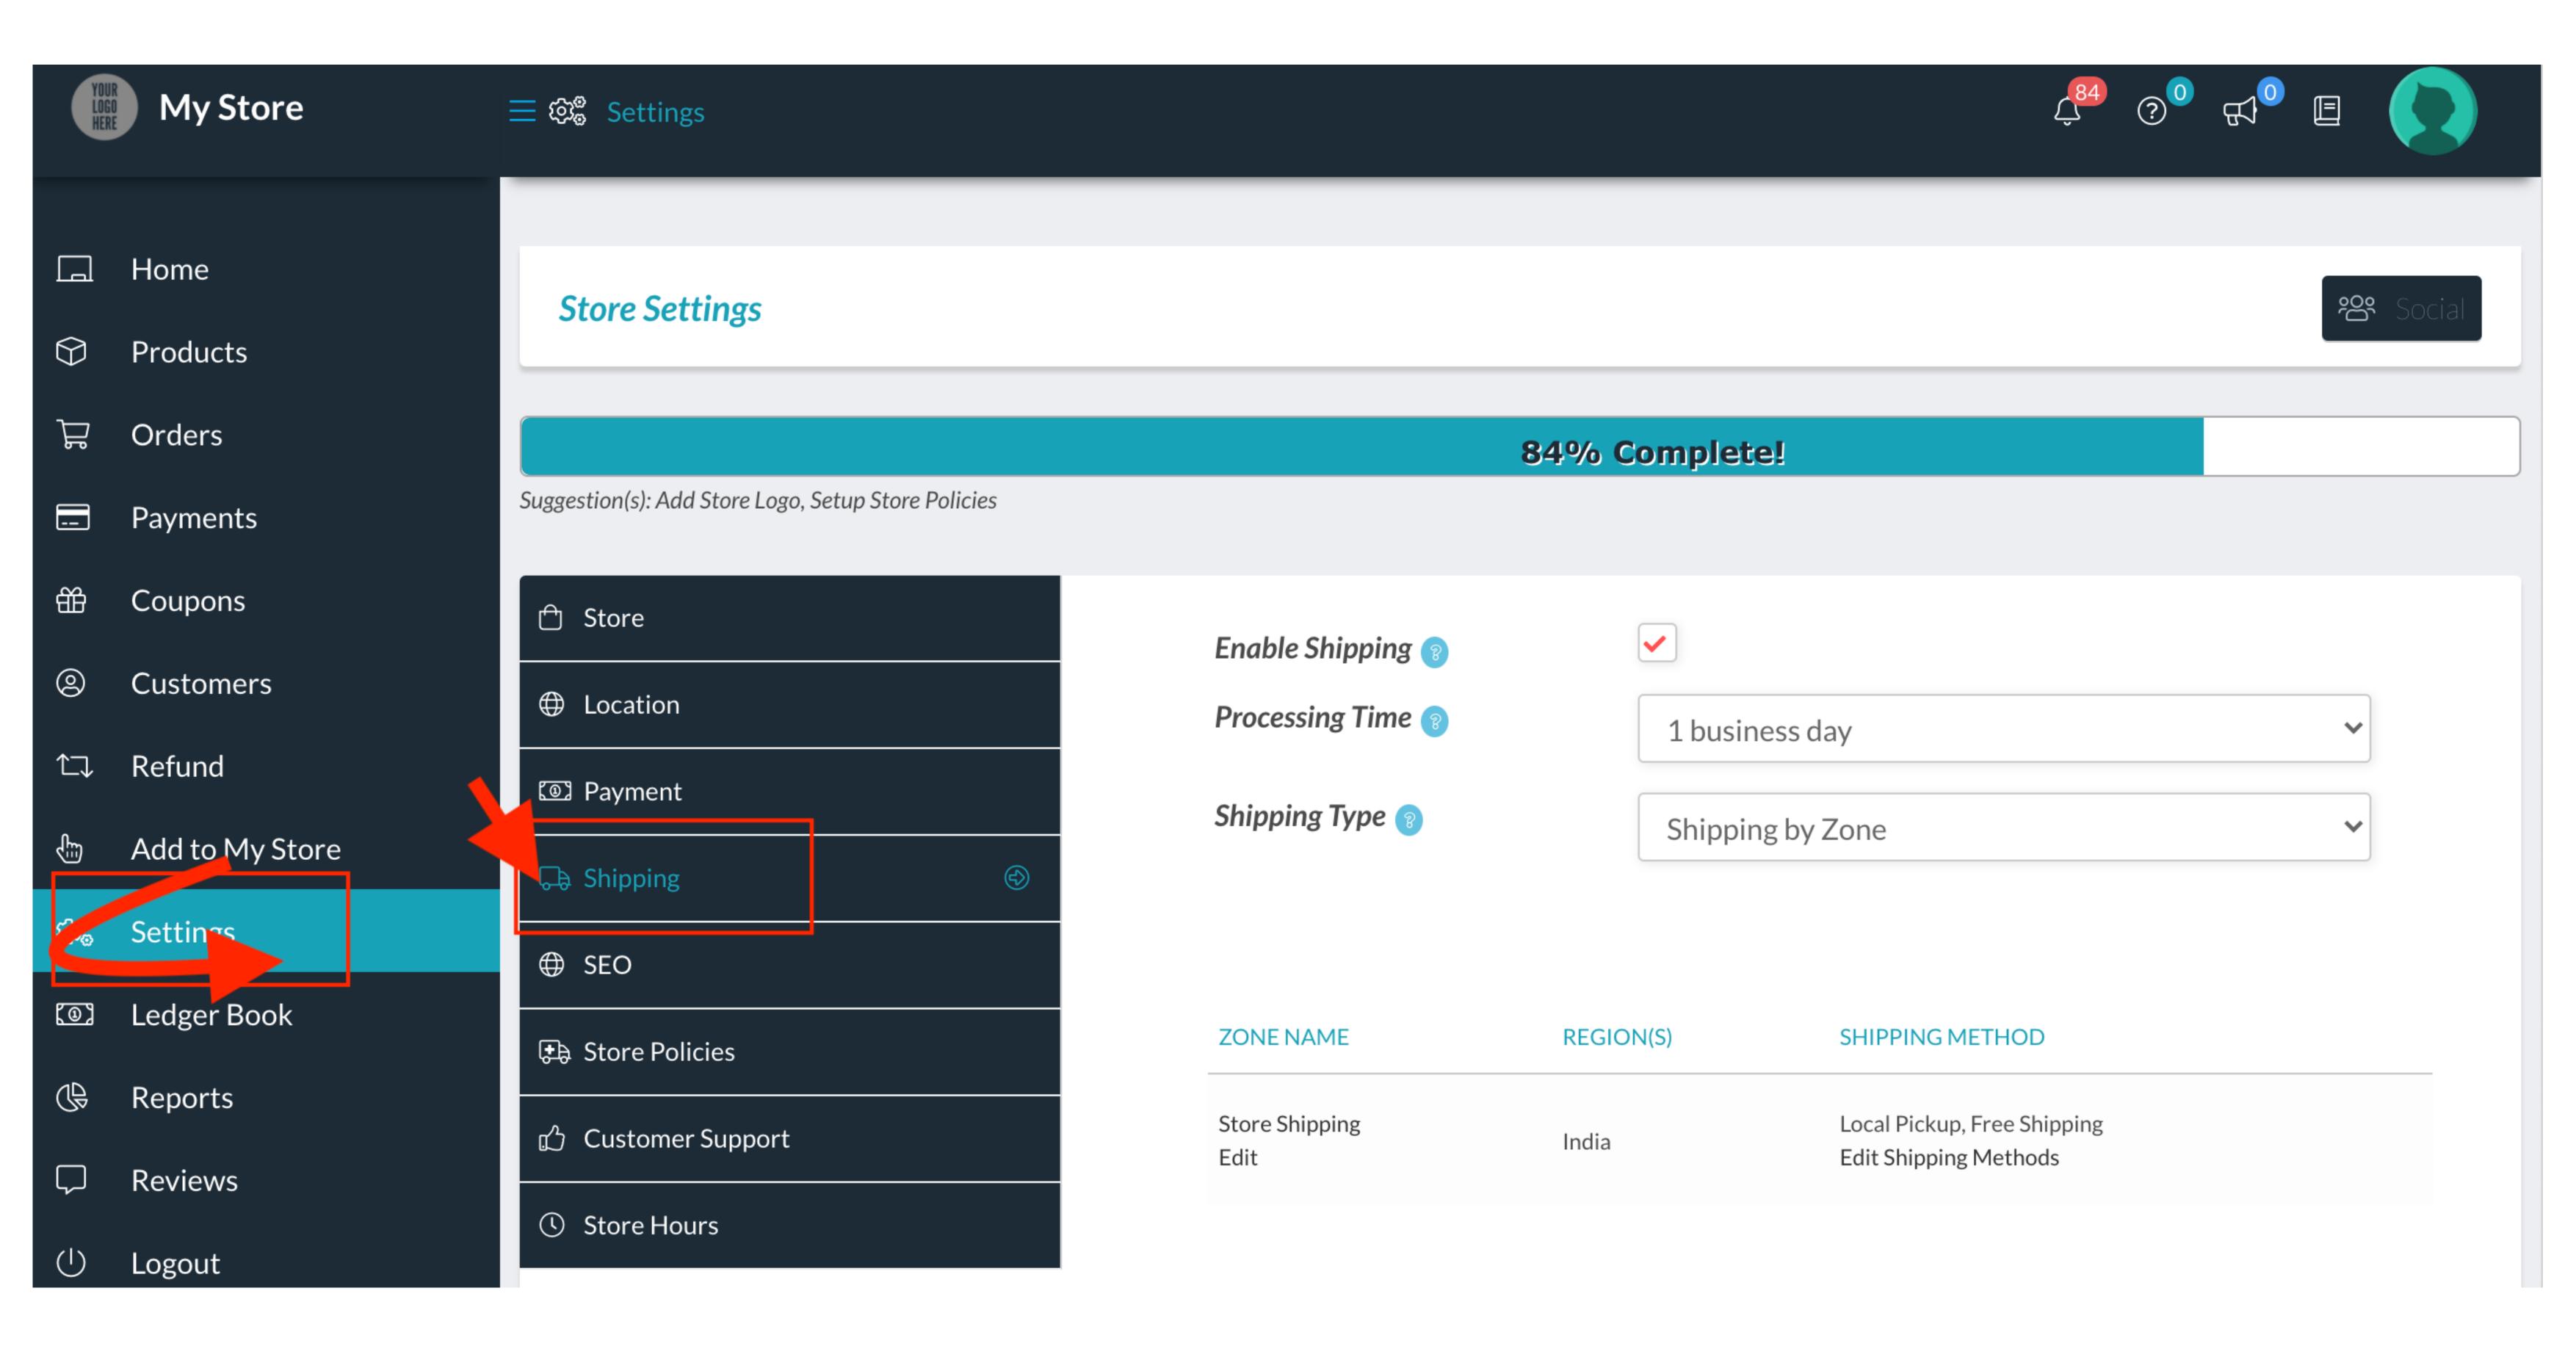

## Click -Settings---->Shipping

## Limit the delivery by post code or simply to state

SIMPLY to State
Suggestion(s): Add Store Logo, Setup Store Policies ← Back to Zone List Zone Name Store Shipping ⊕ Location Zone Location India Payment Limit Zone Location btore ⇔ Shipping Select Specific States × Andhra Pradesh ⊕ SEO **₹** Store Policies Set your postcode 507123, 507121 Customer Support Postcodes containing wildcards (e.g. CB23\*) or fully numeric ranges (e.g. 90210...99000) are also supported. Store Hours Shipping Method Add your shipping method for appropriate zone METHOD TITLE STATUS DESCRIPTION Local Pickup Lets you charge a rate for shipping Edit | Delete click to Add Shipping Wethod . Lets you charge a rate for shipping + Add Shipping Method