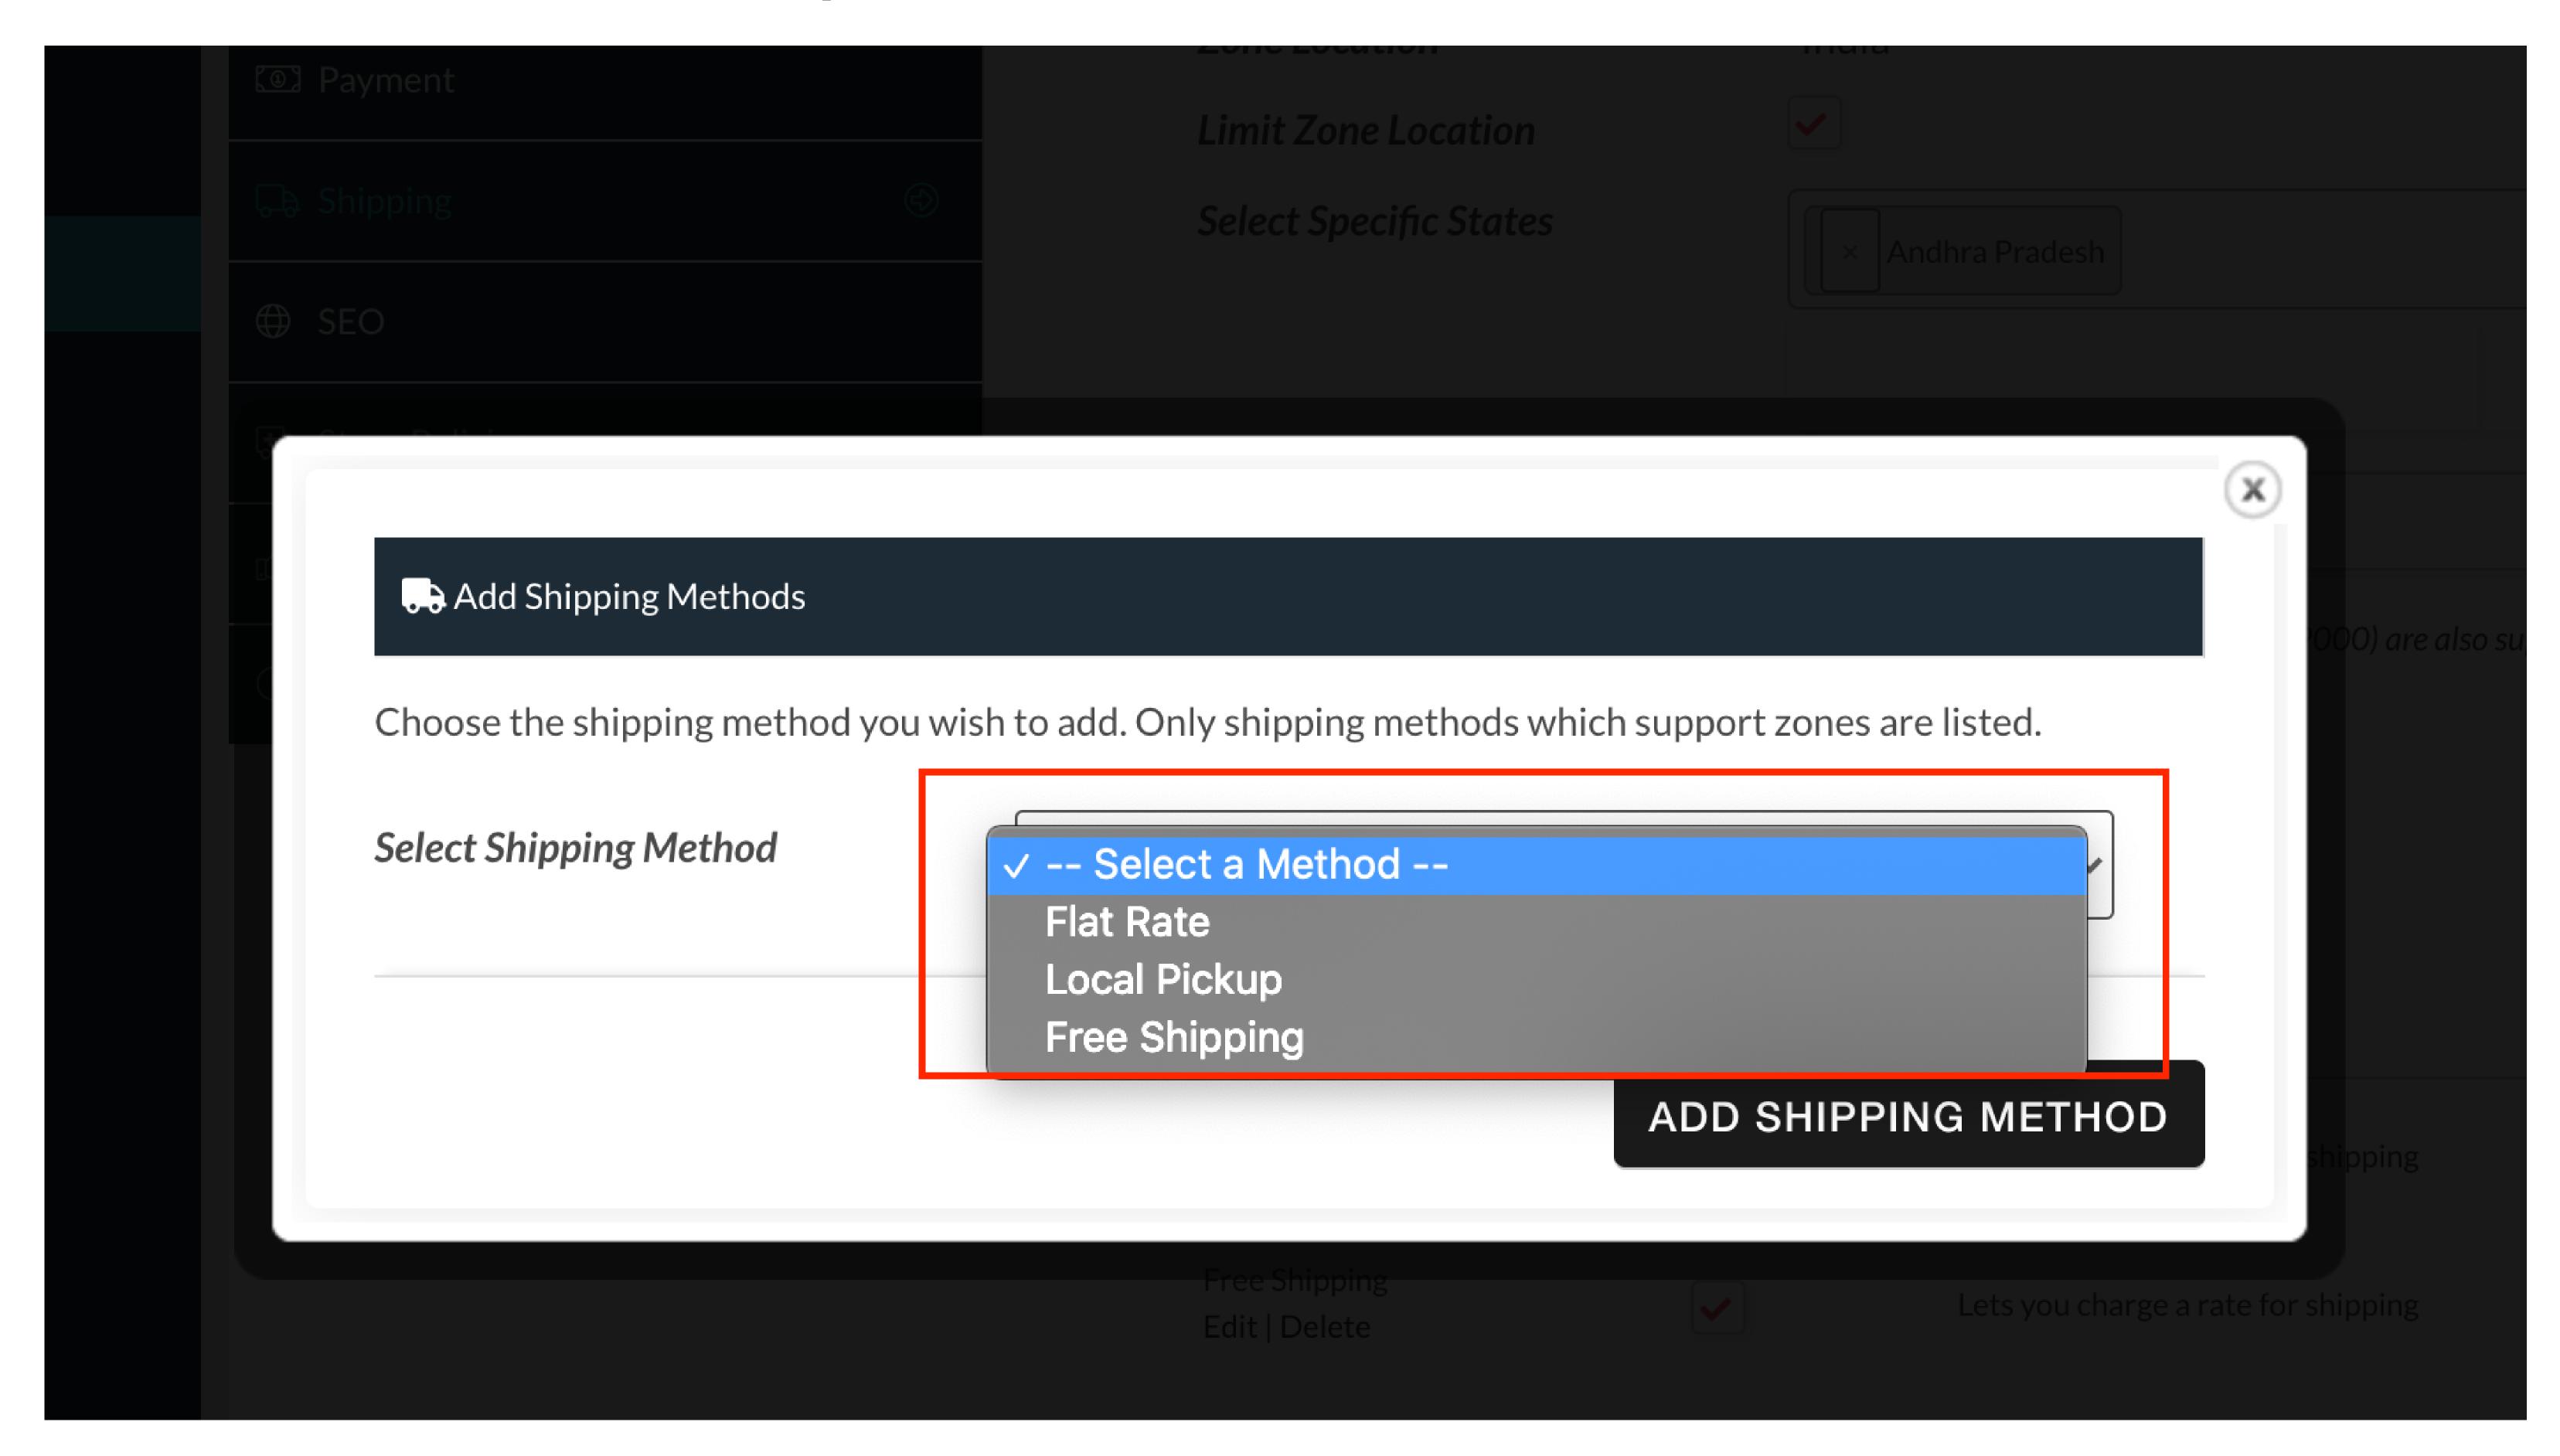

## Limit the delivery by post code or simply to state

SIMPLY to State
Suggestion(s): Add Store Logo, Setup Store Policies ← Back to Zone List Zone Name Store Shipping ⊕ Location Zone Location India Payment Limit Zone Location btore ⇔ Shipping Select Specific States × Andhra Pradesh ⊕ SEO **₹** Store Policies Set your postcode 507123, 507121 Customer Support Postcodes containing wildcards (e.g. CB23\*) or fully numeric ranges (e.g. 90210...99000) are also supported. Store Hours Shipping Method Add your shipping method for appropriate zone METHOD TITLE STATUS DESCRIPTION Local Pickup Lets you charge a rate for shipping Edit | Delete click to Add Shipping Wethod . Lets you charge a rate for shipping + Add Shipping Method

## Three Shipping Methods

-Flat Rate

- -Free Shipping
- -Local Pickup